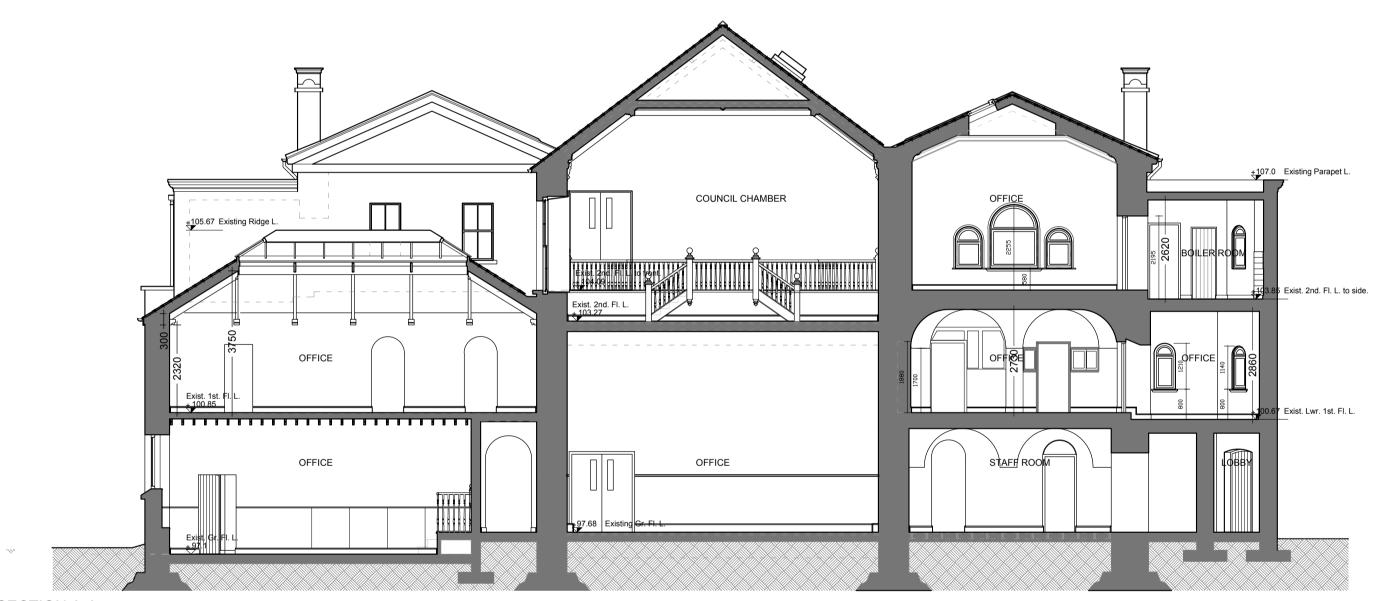

EXISTING SECTIONS

±105.67 Existing Ridge L.

PROPOSED NAAS LIBRARY, NAAS, CO. KILDARE

KILDARE COUNTY COUNCIL

| Scale:    |             | Drawing No.: |         | Rev |
|-----------|-------------|--------------|---------|-----|
| 1:100     |             | 1520-S-30    | )1      |     |
| Drawn by: | Checked by: |              | Date:   |     |
| EC/MW     | ١           | ЛL           | NOV 201 | 18  |