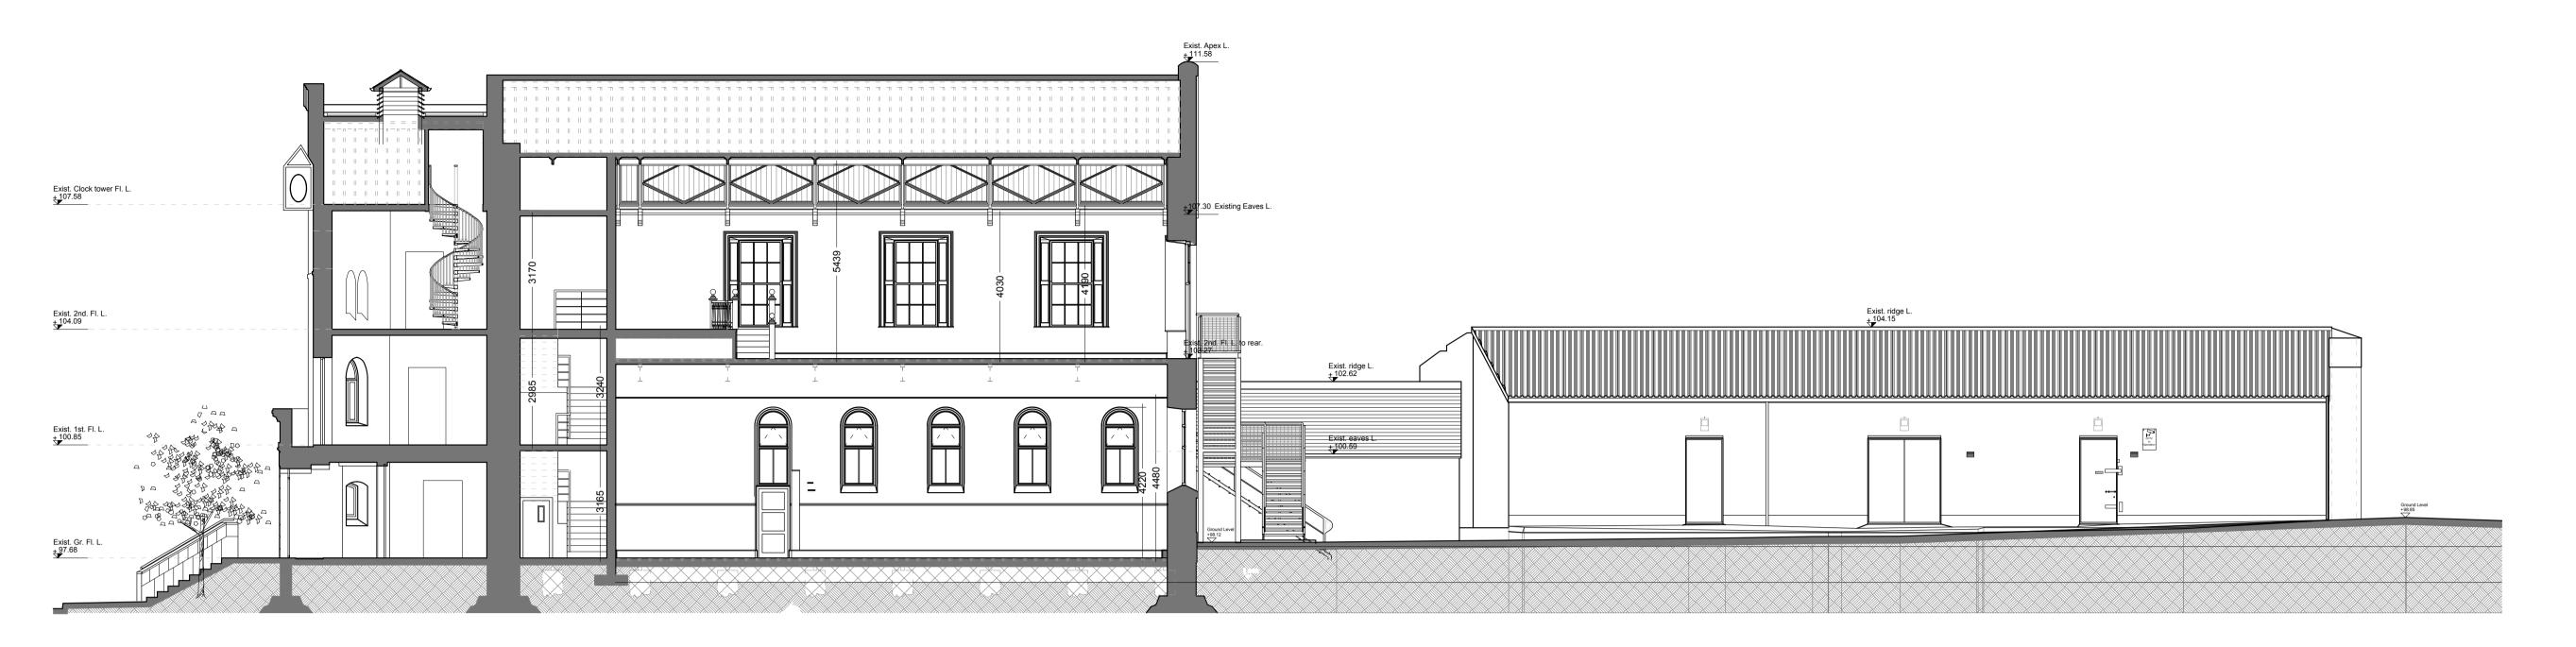

2 SECTION A-A
SCALE 1:100

NOTES

This drawing has been prepared for the following purpose only: SURVEY

It should not be used, nor information contained

be relied upon, for any other purpose whatsoever. All drawings to be read in conjunction with all other related documents and other consultants drawings and documentation. Architects to be informed immediately of any discrepancies before

EXISTING SECTIONS

±105.67 Existing Ridge L.

PROPOSED NAAS LIBRARY, NAAS, CO. KILDARE

KILDARE COUNTY COUNCIL

| Scale:    |             | Drawing No.: |         | Rev |
|-----------|-------------|--------------|---------|-----|
| 1:100     |             | 1520-S-30    | )1      |     |
| Drawn by: | Checked by: |              | Date:   |     |
| EC/MW     | ١           | ЛL           | NOV 201 | 18  |